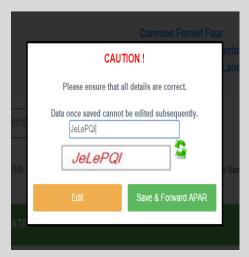

## **Reporting Form**

After Click the given link, Show Reporting Form

- In Reporting Form, Show the preview of the appraisal form.
- First, Employee Fill the Reporting Form
- If Not fill the complete form , Please click on Save Draft .
   So you can further fill the complete form.
- If Fill the complete form and forward to appraisal report, Please click on Save & forward .
- After click on Save & forward , Generate the captcha .
- Enter captcha code and click to Save & Forward APAR,
   After that appraisal report will be forward to Reviewing Officer.

## **Reviewing Form**

After Click the given link, Show Reviewing Form

- In Reviewing Form, Show the preview of the appraisal form and Reporting Form.
- First, Employee Fill the Reviewing Form
- If Not fill the complete form , Please click on Save Draft . So you can further fill the complete form.
- If Fill the complete form and forward to appraisal report, Please click on Save & forward .
- After click on Save & forward, Generate the captcha.
- Enter captcha code and click to Save & Forward APAR,
   After that appraisal report will be forward to Accepting Officer.