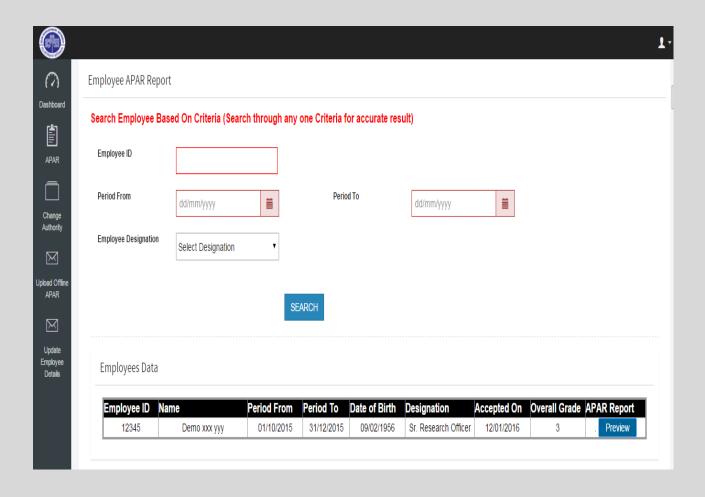

#### **Status of Finalized APAR Menu**

- If Employee wants to see final accepted report. Please Click on Status of Finalized APAR Link.
- Page Redirect on APAR Report

#### **Status of Finalized APAR Page**

- All final report will be show
- If Employee wants to see the preview of all the report by fill the Reporting , Reviewing and Accepting Officer. Please click on the Preview Link
- If Employee wants to see report according to period wise. Please follow the procedure:-
  - Please Enter Period From and To
  - o Now, Click on Find
  - o After Click on find , show all the report between period from and to