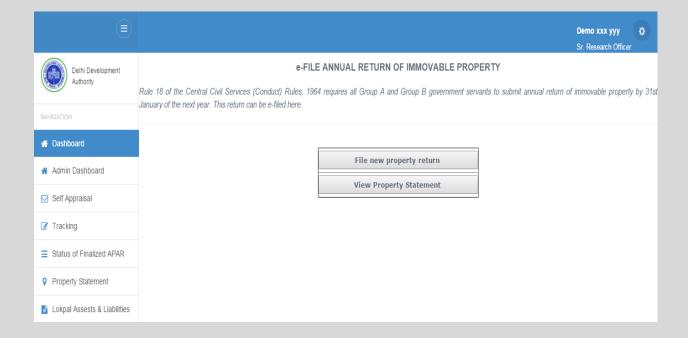

## **Property Statement Menu**

- If Employee have a property please click to Property Statement Link.
- After click, Page Redirect on Property Statement Home Page

## **Property Statement Home Page**

After open the Property Statement Home Page, Show two menu:

- File new property return
- View Property Statement
- If employee wants to add a property Please click on File new property page.