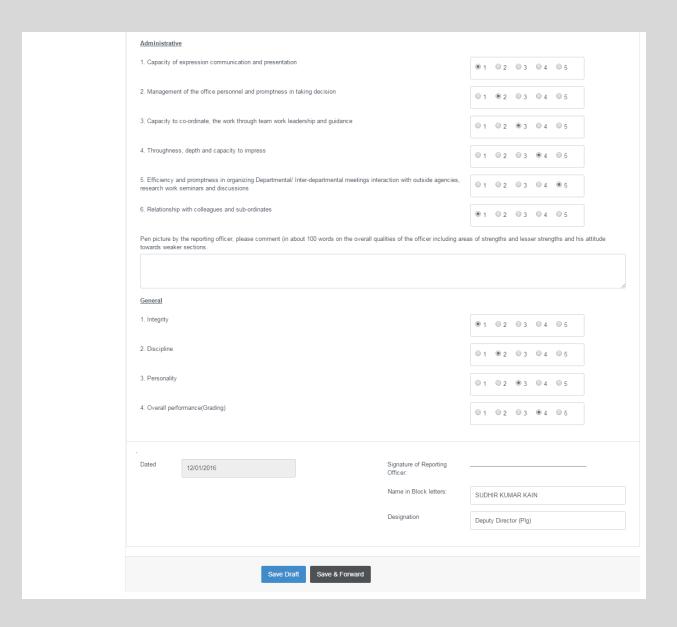

## **Self Appraisal Form**

After Click the given link, Show Appraisal Form

- First, Employee Fill the Appraisal Form
- If Not fill the complete form , Please click on Save Draft . So you can further fill the complete form.
- If Fill the complete form and forward to appraisal report to your senior person, Please click on Save & forward.
- After click on Save & forward , Generate the captcha .
- Enter captcha code and click to Save & Forward APAR, After that your appraisal report will be forward to your Reporting Officer.

| A. On self app                  | raisal written by officers and his own remar                           | about quality of work in the office                               |                                                        |  |  |  |
|---------------------------------|------------------------------------------------------------------------|-------------------------------------------------------------------|--------------------------------------------------------|--|--|--|
| 3. Assessmer                    | nt by Reporting Officer (Please put a tick m                           | in appropriate box)                                               |                                                        |  |  |  |
| <u>[echnical</u>                |                                                                        |                                                                   |                                                        |  |  |  |
| I. Competency                   | y in Town Planning theory and application                              | 1                                                                 |                                                        |  |  |  |
|                                 | y in visualizing planning problems and sche<br>ility to implement      | 2                                                                 |                                                        |  |  |  |
| 3. Competency                   | y in co-coordinating with inputs like urban d                          | ın, transport, utilities, etc.                                    | 3                                                      |  |  |  |
| I. Ability for re               | search and application of new techniques a                             | innovation                                                        | 4                                                      |  |  |  |
| 5. Knowledge                    | of planning legislation, master plan, land us                          | urban controls and all building codes                             | 5                                                      |  |  |  |
| 6. Capability o                 | f report writing and presentation in meetings                          |                                                                   | 1                                                      |  |  |  |
| 7. Power and o                  | competence of analysis, design programmin                              | nd their effective implementation and control                     | 2                                                      |  |  |  |
| 3. Comprehen:                   | sive and awareness of future                                           |                                                                   | 3                                                      |  |  |  |
| 9. Ability to en                | sure co-ordination and proper implementation                           | f schemas / Projects through the site inspection                  | 5                                                      |  |  |  |
| Administrativ                   | <u>e</u>                                                               |                                                                   |                                                        |  |  |  |
| I. Capacity of                  | expression communication and presentation                              |                                                                   | 1                                                      |  |  |  |
| 2. Managemer                    | nt of the office personnel and promptness in                           | ing decision                                                      | 2                                                      |  |  |  |
| 3. Capacity to                  | co-ordinate, the work through team work le                             | rship and guidance                                                | 3                                                      |  |  |  |
| 4. Throughnes                   | s, depth and capacity to impress                                       |                                                                   | 4                                                      |  |  |  |
|                                 | and promptness in organizing Departmental/<br>seminars and discussions | er-departmental meetings interaction with outside agencies,       | 5                                                      |  |  |  |
| 6. Relationship                 | with colleagues and sub-ordinates                                      |                                                                   | 1                                                      |  |  |  |
| en picture by<br>owards weake   |                                                                        | t 100 words on the overall qualities of the officer including are | eas of strengths and lesser strengths and his attitude |  |  |  |
|                                 |                                                                        |                                                                   |                                                        |  |  |  |
| General                         |                                                                        |                                                                   |                                                        |  |  |  |
| 1. Integrity                    |                                                                        |                                                                   | 1                                                      |  |  |  |
| 2. Discipline                   |                                                                        |                                                                   | 2                                                      |  |  |  |
| 3. Personality                  |                                                                        |                                                                   | 3                                                      |  |  |  |
| 4. Overall performance(Grading) |                                                                        |                                                                   | 4                                                      |  |  |  |
|                                 |                                                                        |                                                                   |                                                        |  |  |  |
| Dated                           | 12/01/2016                                                             | Signature of Reporting Officer:                                   |                                                        |  |  |  |
|                                 |                                                                        | Name in Block letters:                                            | SUDHIR KUMAR KAIN                                      |  |  |  |
|                                 |                                                                        | Designation                                                       | DEPUTY DIRECTOR (PLG)                                  |  |  |  |