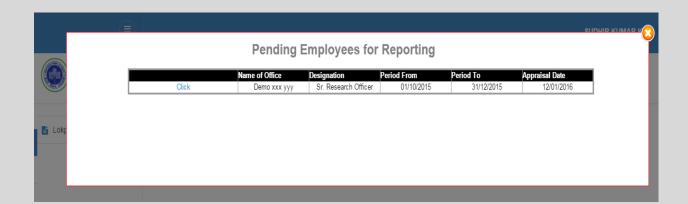

## **APAR Reporting Popup**

- In Popup Window, Show all the pending Employees for Reporting
- Now, Click on the given link.