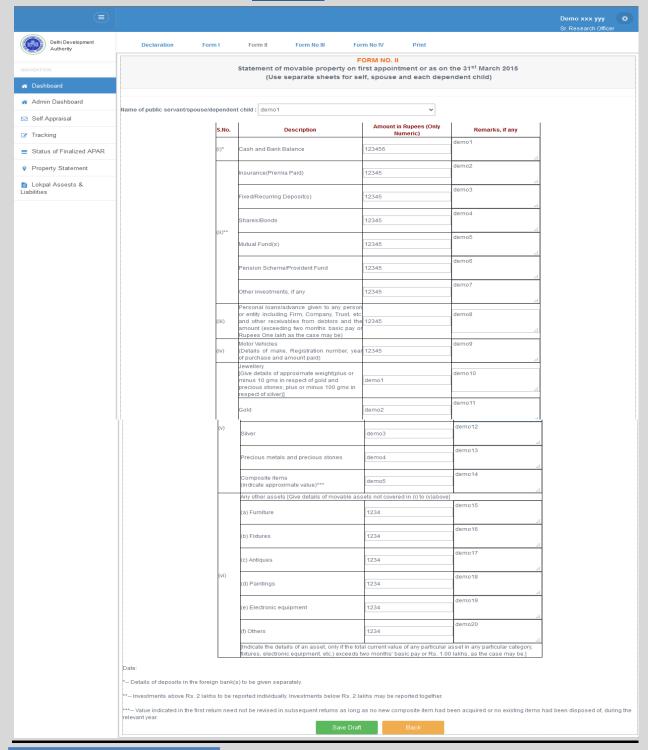

|  |  |  |  |  |  |

- In View Property Statement Page, Employee see all the property details by year wise.
- If user wants to take a print out . Please click on print form

#### **Lokpal Assests & Liabilities**

- If Employee have an Assests & Liabilities please click to Lokpal Assests & Liabilities
- After click, Page Redirect on Assets & Liabilities Home Page

## **Lokpal Assests & Liabilities Home Page**



Please select the Date of Return and click on Submit

After submit page redirect on Declaration

#### **Declaration**



## Form I



Please fill all the given details

And click on Save Draft

## Form II



Please fill all the given details

And click on Save Draft

## **Form III**

| Delhi Development<br>Authority | Declaration Form I Form No III Form No IV Print