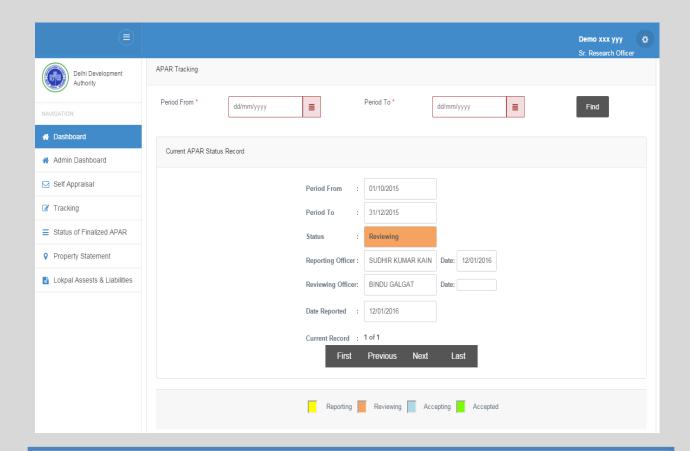

## **Tracking Page**

- In Tracking Page, All status will be show of appraisal report
- If Employee wants to show the preview of all the report by fill the Reporting , Reviewing and Accepting Officer. Please click on the Preview Link
- If Employee wants to see the status according to period wise. Please follow the procedure:-
  - Please Enter Period From and To
  - Now, Click on Find
  - After Click on find , show all the status of your appraisal report between period from and to

- In above tracking snapshot, Show the status of appraisal report is Reviewing. It means appraisal report will pending to Reviewing Officer.
- In below tracking snapshot, Show the status of appraisal report is Accepted. It means your appraisal report have been accepted.