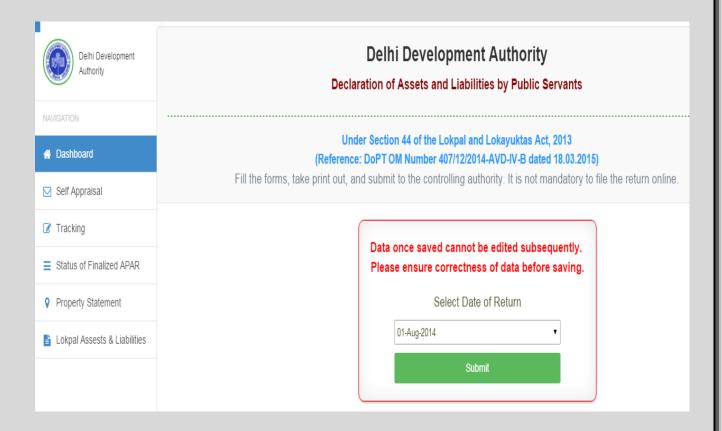

#### **Lokpal Assests & Liabilities**

- If Employee have an Assests & Liabilities please click to Lokpal Assests & Liabilities
- After click, Page Redirect on Assets & Liabilities Home Page

## **Lokpal Assests & Liabilities Home Page**

Please select the Date of Return and click on Submit

After submit page redirect on Declaration