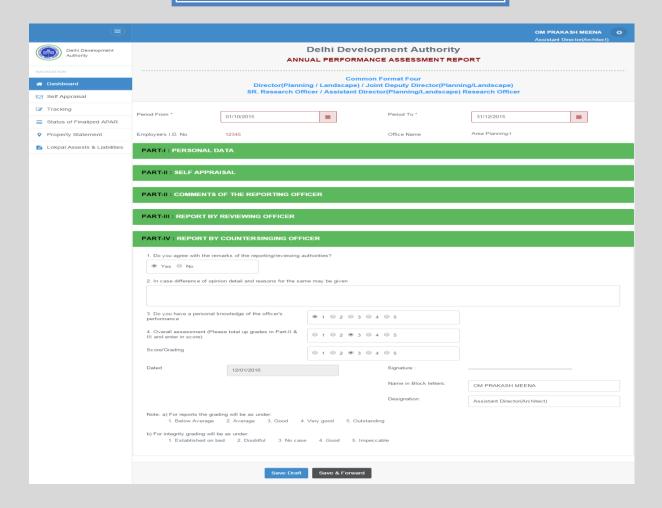

### **Accepting Form**

After Click the given link, Show Accepting Form

- In Accepting Form, Show the preview of the appraisal form, Reporting Form and Reviewing Form.
- First, Employee Fill the Accepting Form
- If Not fill the complete form , Please click on Save Draft . So you can further fill the complete form.
- If Fill the complete form and forward to appraisal report, Please click on Save & forward .
- After click on Save & forward , Generate the captcha .
- Enter captcha code and click to Save & Forward APAR,
   After that appraisal report will be Accepted.