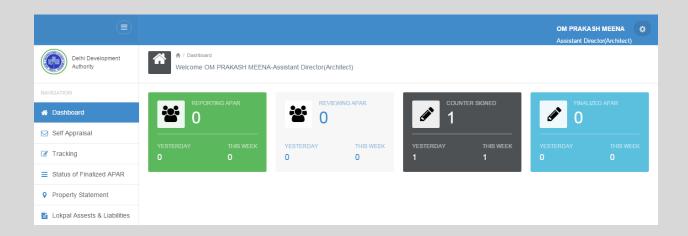

#### **Dashboard Menu**

Click on Dashboard Link, Page redirect on Home Page and show all these Link on content page:-

- Reporting APAR Popup
- Reviewing APAR Popup
- Accepting APAR Popup
- Finalized APAR Popup

After Reviewing, Accepting Officer, login the application

- After that, Accepting Officer will login the application and In Home page, show the Appraisal Report counter on Accepting APAR.
- Now, Open Accepting APAR Link.
- Open Accepting APAR Popup.