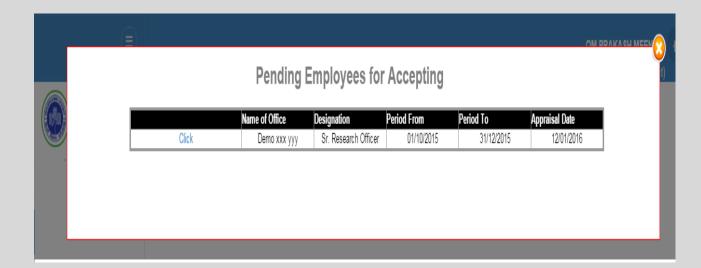

## **APAR Accepting Popup**

- In Popup, Show all the pending Employees for Accepting
- Now, Click on the given link.