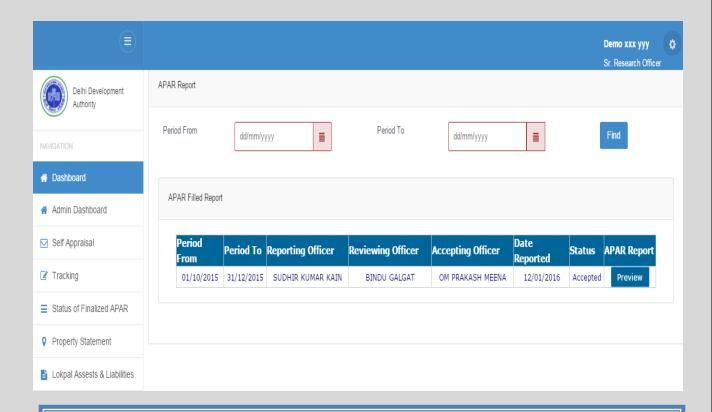

#### **Status of Finalized APAR Menu**

- If Employee wants to see final accepted report. Please Click on Status of Finalized APAR Link.
- Page Redirect on APAR Report

#### **Status of Finalized APAR Page**

- All final report will be show
- If Employee wants to see the preview of all the report by fill the Reporting , Reviewing and Accepting Officer. Please click on the Preview Link
- If Employee wants to see report according to period wise. Please follow the procedure:-
  - Please Enter Period From and To
  - o Now, Click on Find
  - o After Click on find , show all the report between period from and to