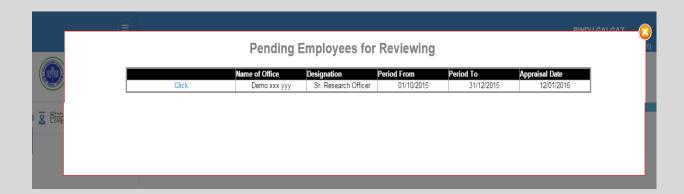

## **APAR Reviewing Popup**

- In Popup, Show all the pending Employees for Reviewing
- Now, Click on the given link.