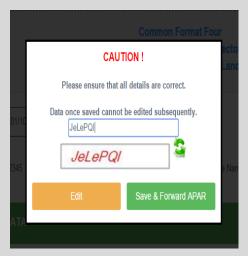

### **Accepting Form**

After Click the given link, Show Accepting Form

- In Accepting Form, Show the preview of the appraisal form, Reporting Form and Reviewing Form.
- First, Employee Fill the Accepting Form
- If Not fill the complete form , Please click on Save Draft . So you can further fill the complete form.
- If Fill the complete form and forward to appraisal report, Please click on Save & forward .
- After click on Save & forward , Generate the captcha .
- Enter captcha code and click to Save & Forward APAR,
   After that appraisal report will be Accepted.