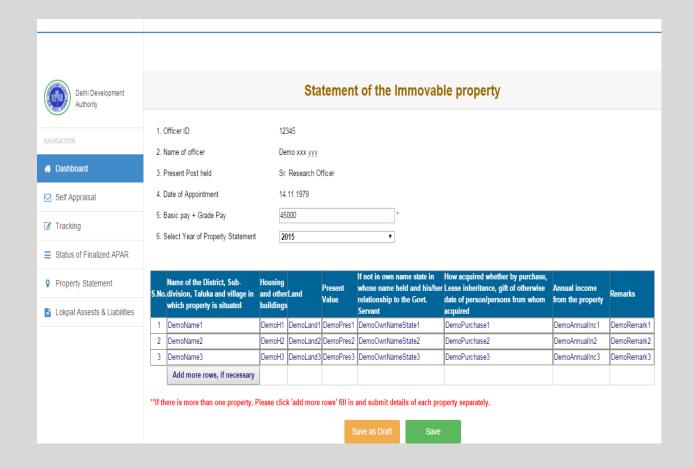

## File new Property Return Page

After open the File new Property Return Page,

- Fill all the property details
- After fill the property , click on save
  - If Employee wants to see the fill property details Please click on View Property Statement.

## <u>View Property Statement Page</u>

| Delhi Development<br>Authority | e-FILE ANNUAL RETURN OF IMMOVABLE PROPERTY  Rule 18 of the Central Civil Services (Conduct) Rules, 1964 requires all Group A and Group B government servants to submit annual return of immovable property by 31st                                                                                                                                                                 |  |  |  |  |  |  |
|--------------------------------|------------------------------------------------------------------------------------------------------------------------------------------------------------------------------------------------------------------------------------------------------------------------------------------------------------------------------------------------------------------------------------|--|--|--|--|--|--|
| NAVIGATION  ** Dashboard       | January of the next year. This return can be e-filed here.  View, Print Statement of Immovable Property 2015                                                                                                                                                                                                                                                                       |  |  |  |  |  |  |
| ☑ Self Appraisal               | 1. Officer ID : 12345                                                                                                                                                                                                                                                                                                                                                              |  |  |  |  |  |  |
|                                | 2. Name of officer:  Demo xxxx yyy                                                                                                                                                                                                                                                                                                                                                 |  |  |  |  |  |  |
| ■ Status of Finalized APAR     | Delito ARA JIJ                                                                                                                                                                                                                                                                                                                                                                     |  |  |  |  |  |  |
| Property Statement             | 3. Present Post held : Sr. Research Officer                                                                                                                                                                                                                                                                                                                                        |  |  |  |  |  |  |
| Lokpal Assests & Liabilities   | 4. Date of Appointment : 14.11.1979                                                                                                                                                                                                                                                                                                                                                |  |  |  |  |  |  |
|                                | 5. Basic pay + Grade Pay : 45000                                                                                                                                                                                                                                                                                                                                                   |  |  |  |  |  |  |
|                                | 6. Select Year of Property Statement : 2015                                                                                                                                                                                                                                                                                                                                        |  |  |  |  |  |  |
|                                |                                                                                                                                                                                                                                                                                                                                                                                    |  |  |  |  |  |  |
|                                | Name of the District, Sub- Housing S.No.division, Taluka and village and other Land in which property is situated buildings If not in own name state in whose name held and his/her relationship to the Govt. Servant  If not in own name state in whose acquired whether by purchase, Lease inheritance, gift of otherwise date of person/persons from whom acquired the property |  |  |  |  |  |  |
|                                | 1 DemoName1 DemoH1 DemoLand1 DemoPres1 DemoOwnNameState1 DemoPurchase1 DemoAnnualinc1 DemoRemark1                                                                                                                                                                                                                                                                                  |  |  |  |  |  |  |
|                                | 2 DemoName2 DemoH2 DemoLand2 DemoPres2 DemoOwnNameState2 DemoPurchase2 DemoAnnualIn2 DemoRemark2                                                                                                                                                                                                                                                                                   |  |  |  |  |  |  |
|                                | 3 DemoName3 DemoH3 DemoLand3 DemoPres3 DemoOwnNameState3 DemoPurchase3 DemoAnnualInc3 DemoRemark3                                                                                                                                                                                                                                                                                  |  |  |  |  |  |  |
|                                | Print Form                                                                                                                                                                                                                                                                                                                                                                         |  |  |  |  |  |  |

- In View Property Statement Page, Employee see all the property details by year wise.
- If user wants to take a print out . Please click on print form