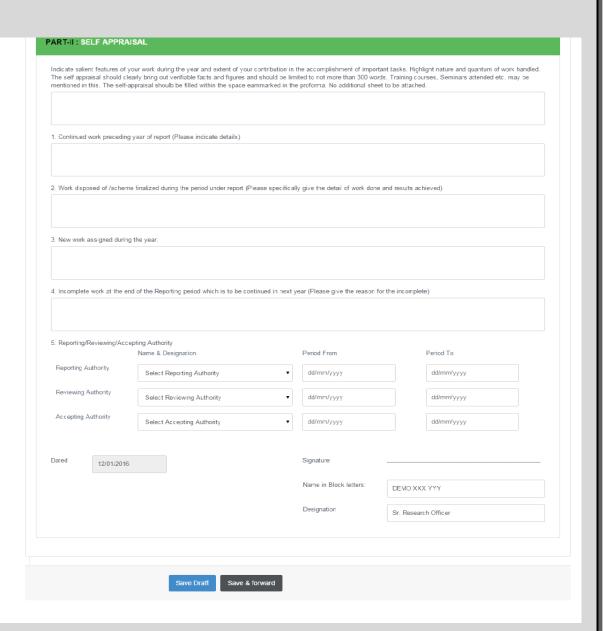

## Self Appraisal Menu

Click on Self Appraisal Link, Page redirect on Self Appraisal Page and show the Appraisal Form

## **Self Appraisal Form**

After Click the given link, Show Appraisal Form

- First, Employee Fill the Appraisal Form
- If Not fill the complete form , Please click on Save Draft . So you can further fill the complete form.
- If Fill the complete form and forward to appraisal report to your senior person, Please click on Save & forward.
- After click on Save & forward , Generate the captcha .
- Enter captcha code and click to Save & Forward APAR, After that your appraisal report will be forward to your Reporting Officer.