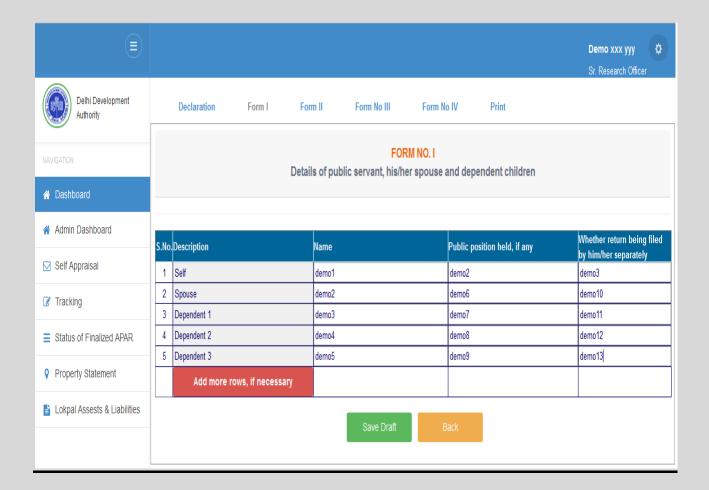

|  |  |  |  |  |  |

- In View Property Statement Page, Employee see all the property details by year wise.
- If user wants to take a print out . Please click on print form

#### **Lokpal Assests & Liabilities**

- If Employee have an Assests & Liabilities please click to Lokpal Assests & Liabilities
- After click, Page Redirect on Assets & Liabilities Home Page

## **Lokpal Assests & Liabilities Home Page**



Please select the Date of Return and click on Submit

After submit page redirect on Declaration

#### **Declaration**



## Form I



Please fill all the given details

And click on Save Draft

## Form II



Please fill all the given details

And click on Save Draft

## **Form III**

| Delhi Development<br>Authority | Declaration Form I Form No III Form No IV Print