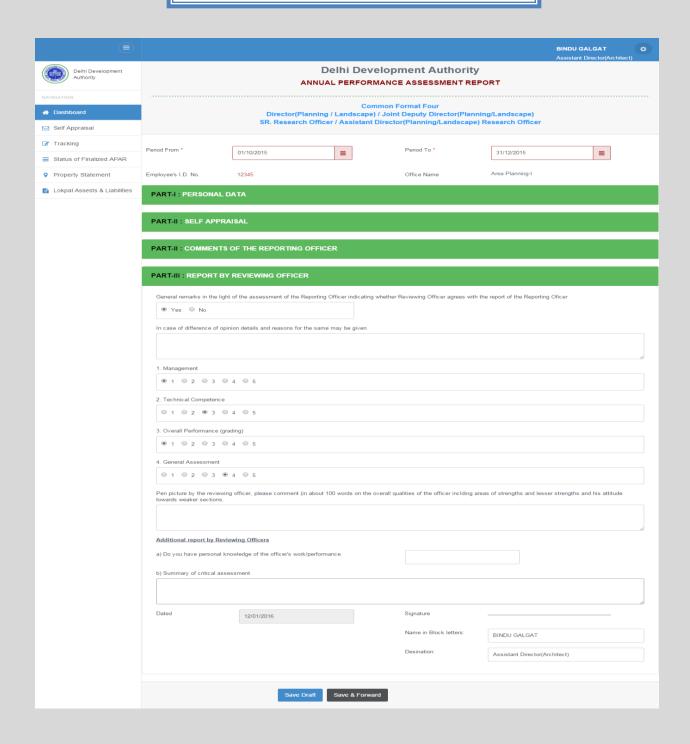

## **Reviewing Form**

After Click the given link, Show Reviewing Form

- In Reviewing Form, Show the preview of the appraisal form and Reporting Form.
- First, Employee Fill the Reviewing Form
- If Not fill the complete form , Please click on Save Draft . So you can further fill the complete form.
- If Fill the complete form and forward to appraisal report, Please click on Save & forward .
- After click on Save & forward, Generate the captcha.
- Enter captcha code and click to Save & Forward APAR,
   After that appraisal report will be forward to Accepting Officer.

| A. On self app                  | raisal written by officers and his own remar                           | about quality of work in the office                               |                                                        |  |  |  |
|---------------------------------|------------------------------------------------------------------------|-------------------------------------------------------------------|--------------------------------------------------------|--|--|--|
| 3. Assessmer                    | nt by Reporting Officer (Please put a tick m                           | in appropriate box)                                               |                                                        |  |  |  |
| <u>[echnical</u>                |                                                                        |                                                                   |                                                        |  |  |  |
| I. Competency                   | y in Town Planning theory and application                              | 1                                                                 |                                                        |  |  |  |
|                                 | y in visualizing planning problems and sche<br>ility to implement      | 2                                                                 |                                                        |  |  |  |
| 3. Competency                   | y in co-coordinating with inputs like urban d                          | ın, transport, utilities, etc.                                    | 3                                                      |  |  |  |
| I. Ability for re               | search and application of new techniques a                             | innovation                                                        | 4                                                      |  |  |  |
| 5. Knowledge                    | of planning legislation, master plan, land us                          | urban controls and all building codes                             | 5                                                      |  |  |  |
| 6. Capability o                 | f report writing and presentation in meetings                          |                                                                   | 1                                                      |  |  |  |
| 7. Power and o                  | competence of analysis, design programmin                              | nd their effective implementation and control                     | 2                                                      |  |  |  |
| 3. Comprehen:                   | sive and awareness of future                                           |                                                                   | 3                                                      |  |  |  |
| 9. Ability to en                | sure co-ordination and proper implementation                           | f schemas / Projects through the site inspection                  | 5                                                      |  |  |  |
| Administrativ                   | <u>e</u>                                                               |                                                                   |                                                        |  |  |  |
| I. Capacity of                  | expression communication and presentation                              |                                                                   | 1                                                      |  |  |  |
| 2. Managemer                    | nt of the office personnel and promptness in                           | ing decision                                                      | 2                                                      |  |  |  |
| 3. Capacity to                  | co-ordinate, the work through team work le                             | rship and guidance                                                | 3                                                      |  |  |  |
| 4. Throughnes                   | s, depth and capacity to impress                                       |                                                                   | 4                                                      |  |  |  |
|                                 | and promptness in organizing Departmental/<br>seminars and discussions | er-departmental meetings interaction with outside agencies,       | 5                                                      |  |  |  |
| 6. Relationship                 | with colleagues and sub-ordinates                                      |                                                                   | 1                                                      |  |  |  |
| en picture by<br>owards weake   |                                                                        | t 100 words on the overall qualities of the officer including are | eas of strengths and lesser strengths and his attitude |  |  |  |
|                                 |                                                                        |                                                                   |                                                        |  |  |  |
| General                         |                                                                        |                                                                   |                                                        |  |  |  |
| 1. Integrity                    |                                                                        |                                                                   | 1                                                      |  |  |  |
| 2. Discipline                   |                                                                        |                                                                   | 2                                                      |  |  |  |
| 3. Personality                  |                                                                        |                                                                   | 3                                                      |  |  |  |
| 4. Overall performance(Grading) |                                                                        |                                                                   | 4                                                      |  |  |  |
|                                 |                                                                        |                                                                   |                                                        |  |  |  |
| Dated                           | 12/01/2016                                                             | Signature of Reporting Officer:                                   |                                                        |  |  |  |
|                                 |                                                                        | Name in Block letters:                                            | SUDHIR KUMAR KAIN                                      |  |  |  |
|                                 |                                                                        | Designation                                                       | DEPUTY DIRECTOR (PLG)                                  |  |  |  |