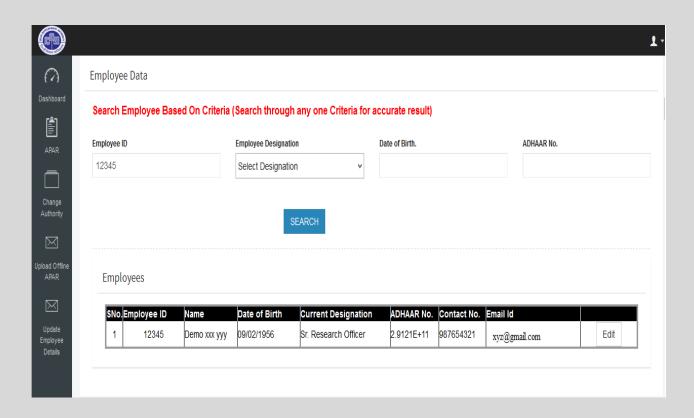

## **Employee Details Page**

#### See all the personal details of the Employee Like as:

- Employee ID
- Name
- Date of Birth
- Father Name
- Marital Status
- Current Office
- App. Date
- Date of Retirement
- Current Designation
- Phone No
- Email Id
- Home Address