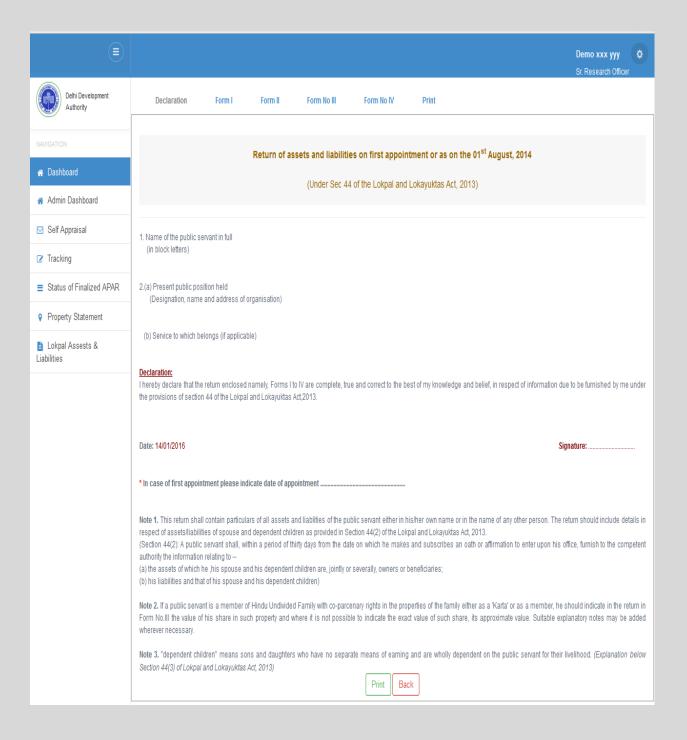

|  |  |  |  |  |  |

- In View Property Statement Page, Employee see all the property details by year wise.
- If user wants to take a print out . Please click on print form

#### **Lokpal Assests & Liabilities**

- If Employee have an Assests & Liabilities please click to Lokpal Assests & Liabilities
- After click, Page Redirect on Assets & Liabilities Home Page

## **Lokpal Assests & Liabilities Home Page**



Please select the Date of Return and click on Submit

After submit page redirect on Declaration

#### **Declaration**



## Form I



Please fill all the given details

And click on Save Draft

## Form II



Please fill all the given details

And click on Save Draft

## **Form III**

| Delhi Development<br>Authority | Declaration Form I Form No III Form No IV Print