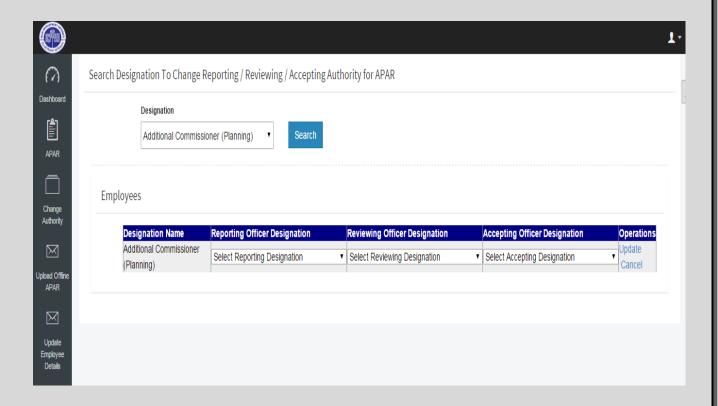

ts to search APAR Please Click on given link.

#### **Search APAR**



- In Search APAR, All final report will be show
- If Admin wants to show the preview of all the report by fill the Appraisal, Reporting, Reviewing and Accepting Officer. Please click on the Preview Link
- If Admin wants to see report according to Employee Id, period wise and Designation. Please follow the procedure:
  - o Please Enter any one details for accurate result
  - o Now, Click on Find
  - After Click on find , show all the report

## **Change Authority Sub Menu**



Change Authority Submenu are :-

- Reporting Officer
- Reviewing Officer
- Accepting Officer

➤ If Admin wants to Change Authority of Reporting Officer, Reviewing Officer and Accepting Officer. Please Click on given link.

## **Change Authority**



- In Change Authority, First select the designation and click on search
- Now show the data according to search the designation
- If you want to change Reporting, Reviewing and Accepting Officer, After that Click on edit
- After click on edit link, Select the Reporting, Reviewing and Accepting Officer
- Now please click on update link
- After click on update , change the Reporting, Reviewing and Accepting Officer for these designation

## **Upload Offline APAR Sub Menu**



Upload Offline APAR Submenu are :-

- Upload APAR
- Update APAR File
- Search Uploaded APAR

➤ If Admin wants to upload offline APAR. Please Click on given link.

## **Update Employee Details**

If Admin wants to see and update the details of employee Please click Update Employee Details Link



- In this page, Admin