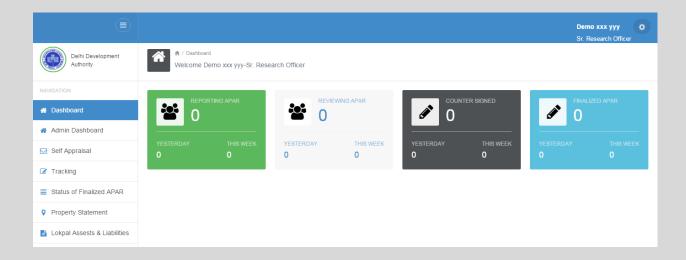

## **Home Page**

- > On Header, Show Employee Name & Designation on Right hand side
- > On Right hand side, Open drop down menu:-
  - Employee Details
  - Change Password
  - Logout

#### **Dashboard Menu**

Click on Dashboard Link, Page redirect on Home Page and show all these Link on content page:-

- Reporting APAR Popup
- Reviewing APAR Popup
- Accepting APAR Popup
- Finalized APAR Popup