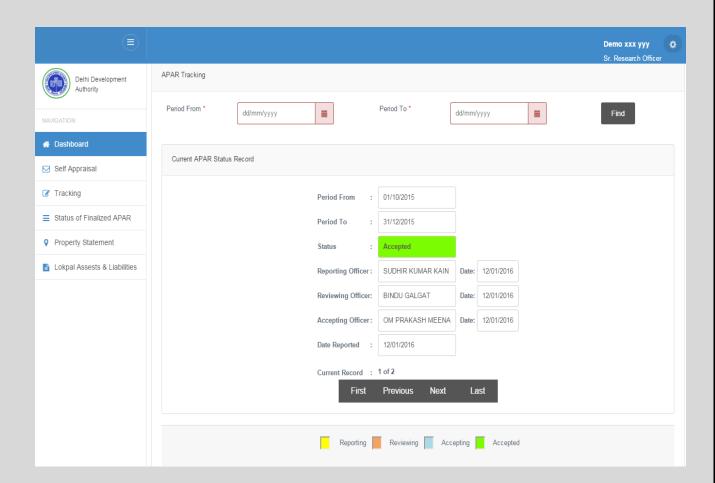

## **Tracking Page**

- In Tracking Page, All status will be show of appraisal report
- If Employee wants to show the preview of all the report by fill the Reporting , Reviewing and Accepting Officer. Please click on the Preview Link
- If Employee wants to see the status according to period wise. Please follow the procedure:-
  - Please Enter Period From and To
  - Now, Click on Find
  - After Click on find , show all the status of your appraisal report between period from and to

- In above tracking snapshot, Show the status of appraisal report is Reviewing. It means appraisal report will pending to Reviewing Officer.
- In below tracking snapshot, Show the status of appraisal report is Accepted. It means your appraisal report have been accepted.