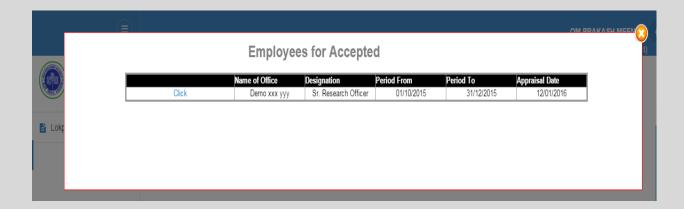

## **APAR Accepted Popup**

- In Popup, Show all the Employees for Accepted
- Now, Click on the given link.