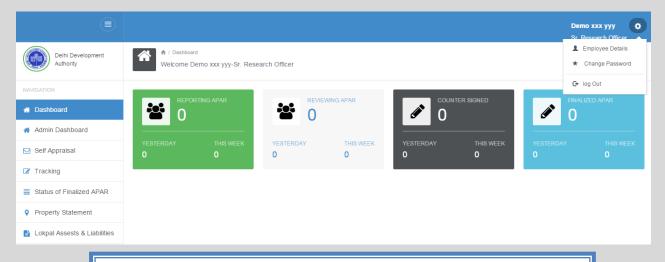

## **Home Page**

- > On Header, Show Employee Name & Designation on Right hand side
- > On Right hand side, Open drop down menu:-
  - Employee Details
  - Change Password
  - Logout

## **Drop Down Menu**

Click on Employee Details Link and page redirect on Employee Details Page.

## **Change Password**

Click on Change Password and Open Link Popup

Now, For Change the current password please follow the procedure :-

- Enter Current Password
- Enter New Password
- Enter Captcha
- After that, Click on Change Password and Your password have been changed and A new password will sent on your registered email id.

## **Logout**

- For Logout your application please click on Logout Link.
- Page redirect on Login Page