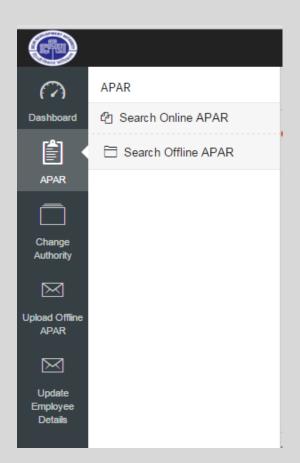

## **Employee Details Page**

#### See all the personal details of the Employee Like as:

- Employee ID
- Name
- Date of Birth
- Father Name
- Marital Status
- Current Office
- App. Date
- Date of Retirement
- Current Designation
- Phone No
- Email Id
- Home Address