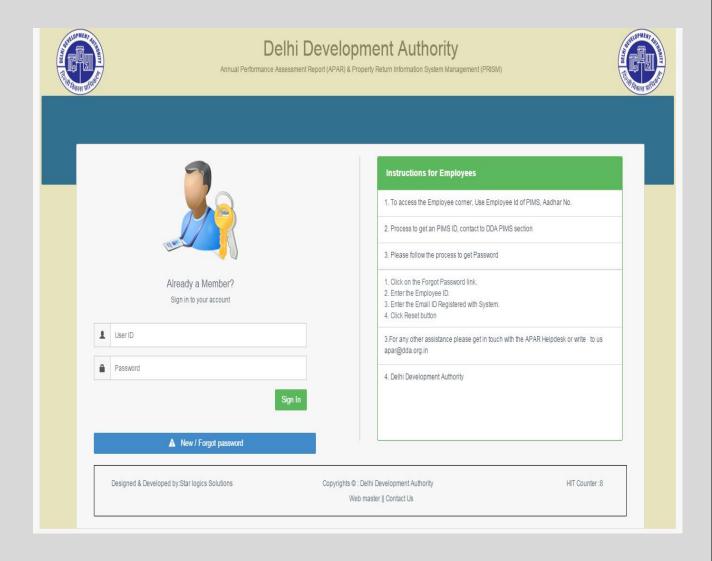

## **Login Page**

# If Employees don't have the password then:-

Click on New / Forget Password to get the password

- Enter User id
- Enter Email Id
- Enter Mobile No
- Enter Captcha Code
- Reset :-A password will Sent on your registered Email ID and Mobile No. and page Redirect on Login Page.

## If user know the password then:-

- Enter User Id
- Enter Password
- Submit
- After Sign In, A OTP Popup will be open:-Sent OTP on your registered Email ID & Enter OTP
- Click on Login :- Page Redirect on Home Page