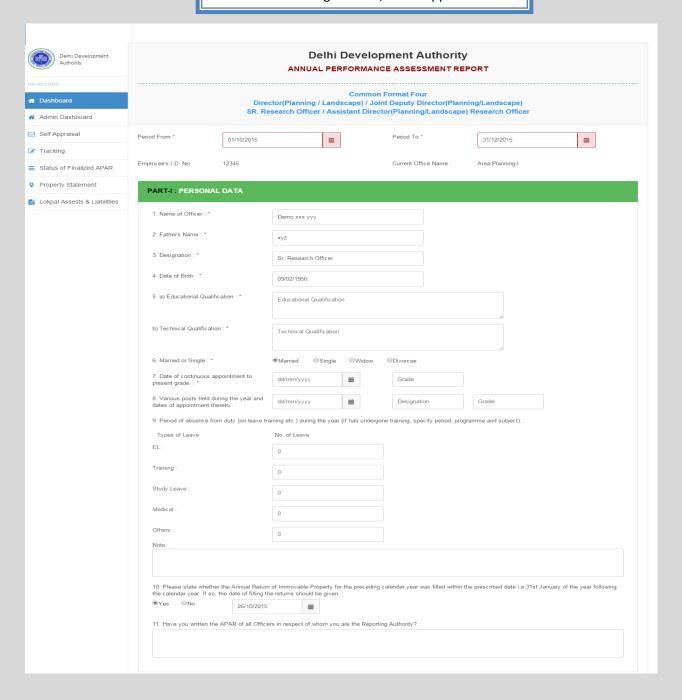

## **Self Appraisal Form**

After Click the given link, Show Appraisal Form

- First, Employee Fill the Appraisal Form
- If Not fill the complete form , Please click on Save Draft . So you can further fill the complete form.
- If Fill the complete form and forward to appraisal report to your senior person, Please click on Save & forward.
- After click on Save & forward , Generate the captcha .
- Enter captcha code and click to Save & Forward APAR, After that your appraisal report will be forward to your Reporting Officer.