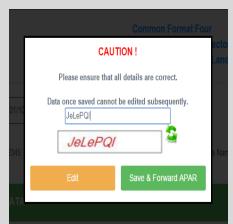

## **Self Appraisal Form**

After Click the given link, Show Appraisal Form

- First, Employee Fill the Appraisal Form
- If Not fill the complete form , Please click on Save Draft . So you can further fill the complete form.
- If Fill the complete form and forward to appraisal report to your senior person, Please click on Save & forward.
- After click on Save & forward , Generate the captcha .
- Enter captcha code and click to Save & Forward APAR, After that your appraisal report will be forward to your Reporting Officer.

## **Reporting Form**

After Click the given link, Show Reporting Form

- In Reporting Form, Show the preview of the appraisal form.
- First, Employee Fill the Reporting Form
- If Not fill the complete form , Please click on Save Draft .
   So you can further fill the complete form.
- If Fill the complete form and forward to appraisal report, Please click on Save & forward .
- After click on Save & forward , Generate the captcha .
- Enter captcha code and click to Save & Forward APAR,
   After that appraisal report will be forward to Reviewing Officer.

## **Reviewing Form**

After Click the given link, Show Reviewing Form

- In Reviewing Form, Show the preview of the appraisal form and Reporting Form.
- First, Employee Fill the Reviewing Form
- If Not fill the complete form , Please click on Save Draft . So you can further fill the complete form.
- If Fill the complete form and forward to appraisal report, Please click on Save & forward .
- After click on Save & forward, Generate the captcha.
- Enter captcha code and click to Save & Forward APAR,
   After that appraisal report will be forward to Accepting Officer.

### **Accepting Form**

After Click the given link, Show Accepting Form

- In Accepting Form, Show the preview of the appraisal form, Reporting Form and Reviewing Form.
- First, Employee Fill the Accepting Form
- If Not fill the complete form , Please click on Save Draft . So you can further fill the complete form.
- If Fill the complete form and forward to appraisal report, Please click on Save & forward .
- After click on Save & forward , Generate the captcha .
- Enter captcha code and click to Save & Forward APAR,
   After that appraisal report will be Accepted.