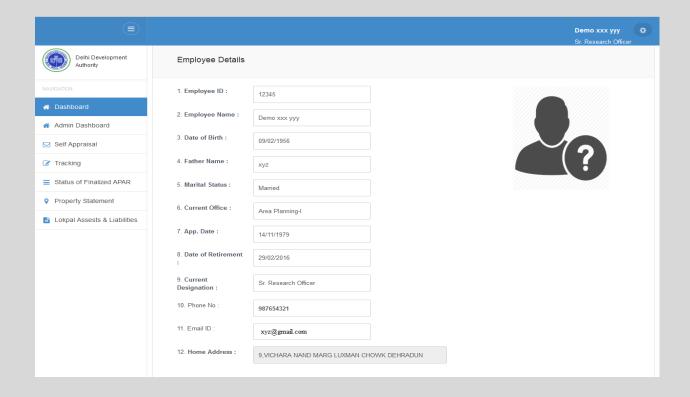

## **Employee Details Page**

#### See all the personal details of the Employee Like as:

- Employee ID
- Name
- Date of Birth
- Father Name
- Marital Status
- Current Office
- App. Date
- Date of Retirement
- Current Designation
- Phone No
- Email Id
- Home Address