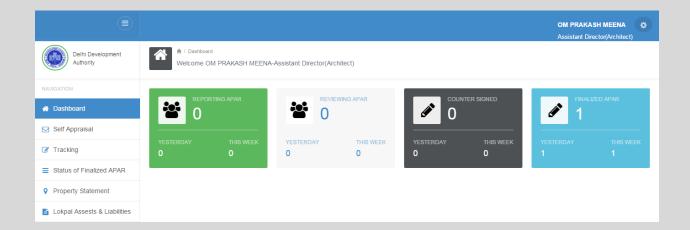

#### Accepting Officer, Show the final report

- After Accepting, In Home page, show the Final Report counter on Finalize APAR.
- Now, Open Finalize APAR Link .
- Open Finalize APAR Popup.