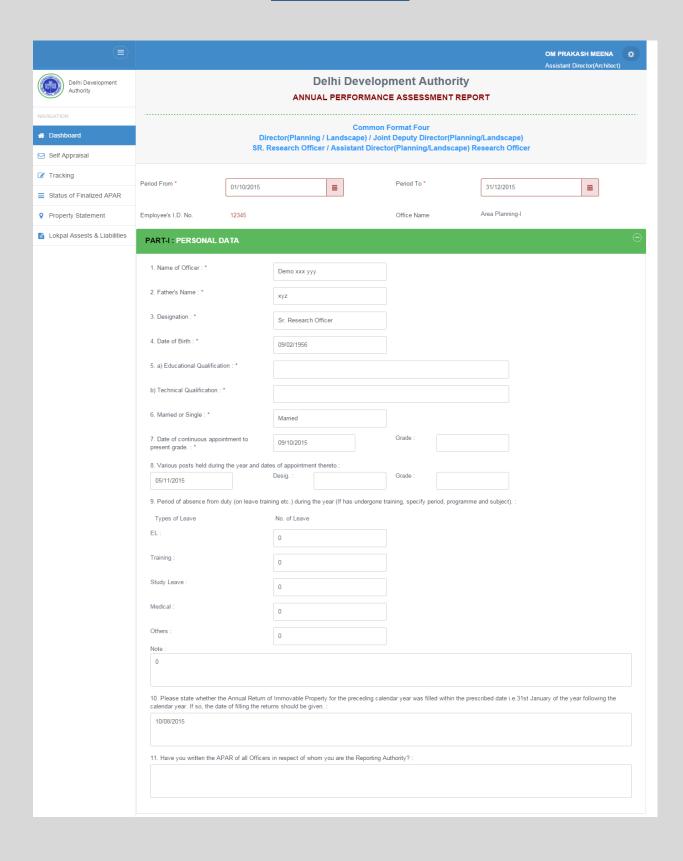

## Self Appraisal Menu

Click on Self Appraisal Link, Page redirect on Self Appraisal Page and show the Appraisal Form

## **Self Appraisal Form**

After Click the given link, Show Appraisal Form

- First, Employee Fill the Appraisal Form
- If Not fill the complete form , Please click on Save Draft . So you can further fill the complete form.
- If Fill the complete form and forward to appraisal report to your senior person, Please click on Save & forward.
- After click on Save & forward , Generate the captcha .
- Enter captcha code and click to Save & Forward APAR, After that your appraisal report will be forward to your Reporting Officer.