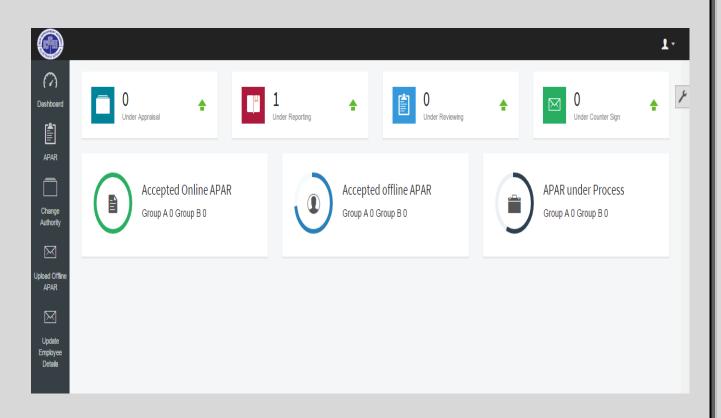

#### **Dashboard Menu**

Click on Dashboard Link, Page redirect on Home Page and show all these Link on content page:-

- Reporting APAR Popup
- Reviewing APAR Popup
- Accepting APAR Popup
- Finalized APAR Popup