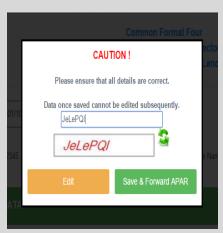

## **Self Appraisal Form**

After Click the given link, Show Appraisal Form

- First, Employee Fill the Appraisal Form
- If Not fill the complete form , Please click on Save Draft . So you can further fill the complete form.
- If Fill the complete form and forward to appraisal report to your senior person, Please click on Save & forward.
- After click on Save & forward , Generate the captcha .
- Enter captcha code and click to Save & Forward APAR, After that your appraisal report will be forward to your Reporting Officer.

## **Reporting Form**

After Click the given link, Show Reporting Form

- In Reporting Form, Show the preview of the appraisal form.
- First, Employee Fill the Reporting Form
- If Not fill the complete form , Please click on Save Draft .
   So you can further fill the complete form.
- If Fill the complete form and forward to appraisal report, Please click on Save & forward .
- After click on Save & forward , Generate the captcha .
- Enter captcha code and click to Save & Forward APAR,
   After that appraisal report will be forward to Reviewing Officer.

## **Reviewing Form**

After Click the given link, Show Reviewing Form

- In Reviewing Form, Show the preview of the appraisal form and Reporting Form.
- First, Employee Fill the Reviewing Form
- If Not fill the complete form , Please click on Save Draft . So you can further fill the complete form.
- If Fill the complete form and forward to appraisal report, Please click on Save & forward .
- After click on Save & forward, Generate the captcha.
- Enter captcha code and click to Save & Forward APAR,
   After that appraisal report will be forward to Accepting Officer.

### **Accepting Form**

After Click the given link, Show Accepting Form

- In Accepting Form, Show the preview of the appraisal form, Reporting Form and Reviewing Form.
- First, Employee Fill the Accepting Form
- If Not fill the complete form , Please click on Save Draft . So you can further fill the complete form.
- If Fill the complete form and forward to appraisal report, Please click on Save & forward .
- After click on Save & forward , Generate the captcha .
- Enter captcha code and click to Save & Forward APAR,
   After that appraisal report will be Accepted.