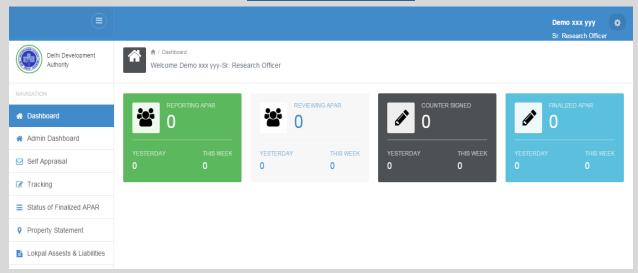

#### **Dashboard Menu**

Click on Dashboard Link, Page redirect on Home Page and show all these Link on content page:-

- Reporting APAR Popup
- Reviewing APAR Popup
- Accepting APAR Popup
- Finalized APAR Popup