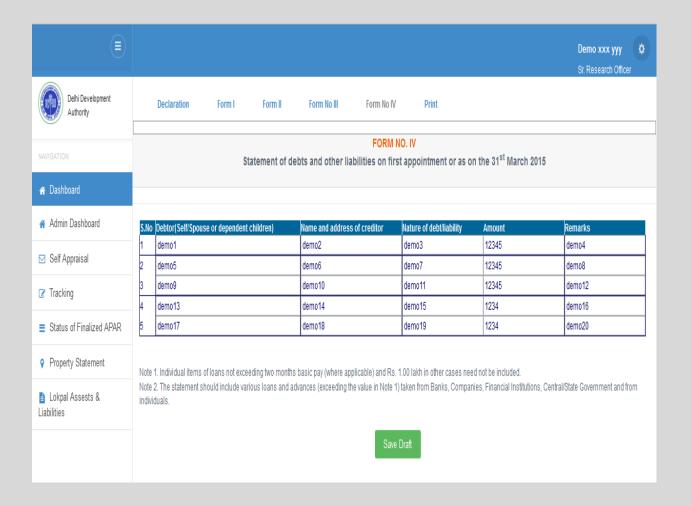

|  |  |  |  |  |  |  |  |

Please fill all the given details

And click on Save Draft

#### **Form IV**



Please fill all the given details

And click on Save Draft

## **Print**

|                                |                                                                                                                                                                                                                                                                              |         |                                                    |                      |                                                    |                         |                                                                                     | Demo xxx yyy Sr. Research Officer | <b>*</b> |
|--------------------------------|--------------------------------------------------------------------------------------