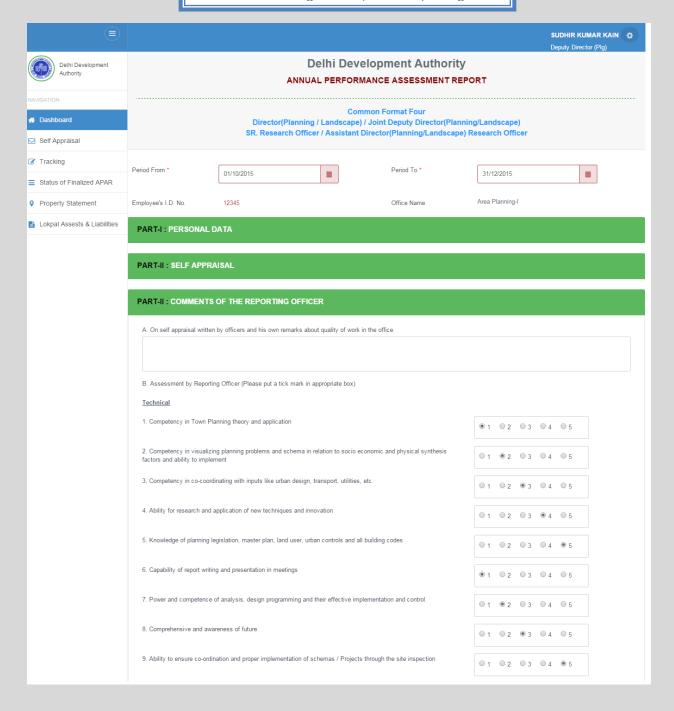

## **Self Appraisal Form**

After Click the given link, Show Appraisal Form

- First, Employee Fill the Appraisal Form
- If Not fill the complete form , Please click on Save Draft . So you can further fill the complete form.
- If Fill the complete form and forward to appraisal report to your senior person, Please click on Save & forward.
- After click on Save & forward , Generate the captcha .
- Enter captcha code and click to Save & Forward APAR, After that your appraisal report will be forward to your Reporting Officer.

| A. On self app                  | raisal written by officers and his own remar                           | about quality of work in the office                               |                                                        |  |  |  |
|---------------------------------|------------------------------------------------------------------------|-------------------------------------------------------------------|--------------------------------------------------------|--|--|--|
| 3. Assessmer                    | nt by Reporting Officer (Please put a tick m                           | in appropriate box)                                               |                                                        |  |  |  |
| <u>[echnical</u>                |                                                                        |                                                                   |                                                        |  |  |  |
| I. Competency                   | y in Town Planning theory and application                              | 1                                                                 |                                                        |  |  |  |
|                                 | y in visualizing planning problems and sche<br>ility to implement      | 2                                                                 |                                                        |  |  |  |
| 3. Competency                   | y in co-coordinating with inputs like urban d                          | ın, transport, utilities, etc.                                    | 3                                                      |  |  |  |
| I. Ability for re               | search and application of new techniques a                             | innovation                                                        | 4                                                      |  |  |  |
| 5. Knowledge                    | of planning legislation, master plan, land us                          | urban controls and all building codes                             | 5                                                      |  |  |  |
| 6. Capability o                 | f report writing and presentation in meetings                          |                                                                   | 1                                                      |  |  |  |
| 7. Power and o                  | competence of analysis, design programmin                              | nd their effective implementation and control                     | 2                                                      |  |  |  |
| 3. Comprehen:                   | sive and awareness of future                                           |                                                                   | 3                                                      |  |  |  |
| 9. Ability to en                | sure co-ordination and proper implementation                           | f schemas / Projects through the site inspection                  | 5                                                      |  |  |  |
| Administrativ                   | <u>e</u>                                                               |                                                                   |                                                        |  |  |  |
| I. Capacity of                  | expression communication and presentation                              |                                                                   | 1                                                      |  |  |  |
| 2. Managemer                    | nt of the office personnel and promptness in                           | ing decision                                                      | 2                                                      |  |  |  |
| 3. Capacity to                  | co-ordinate, the work through team work le                             | rship and guidance                                                | 3                                                      |  |  |  |
| 4. Throughnes                   | s, depth and capacity to impress                                       |                                                                   | 4                                                      |  |  |  |
|                                 | and promptness in organizing Departmental/<br>seminars and discussions | er-departmental meetings interaction with outside agencies,       | 5                                                      |  |  |  |
| 6. Relationship                 | with colleagues and sub-ordinates                                      |                                                                   | 1                                                      |  |  |  |
| en picture by<br>owards weake   |                                                                        | t 100 words on the overall qualities of the officer including are | eas of strengths and lesser strengths and his attitude |  |  |  |
|                                 |                                                                        |                                                                   |                                                        |  |  |  |
| General                         |                                                                        |                                                                   |                                                        |  |  |  |
| 1. Integrity                    |                                                                        |                                                                   | 1                                                      |  |  |  |
| 2. Discipline                   |                                                                        |                                                                   | 2                                                      |  |  |  |
| 3. Personality                  |                                                                        |                                                                   | 3                                                      |  |  |  |
| 4. Overall performance(Grading) |                                                                        |                                                                   | 4                                                      |  |  |  |
|                                 |                                                                        |                                                                   |                                                        |  |  |  |
| Dated                           | 12/01/2016                                                             | Signature of Reporting Officer:                                   |                                                        |  |  |  |
|                                 |                                                                        | Name in Block letters:                                            | SUDHIR KUMAR KAIN                                      |  |  |  |
|                                 |                                                                        | Designation                                                       | DEPUTY DIRECTOR (PLG)                                  |  |  |  |