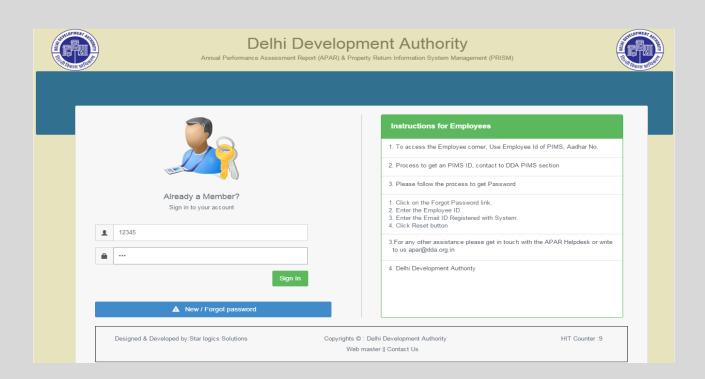

Now, After Get the Password, Enter User Id and Password then Sign In

## If user know the password then:-

- Enter User Id
- Enter Password
- Submit
- After Sign In, A OTP Popup will be open:-Sent OTP on your registered Email ID & Enter OTP
- Click on Login :- Page Redirect on Home Page