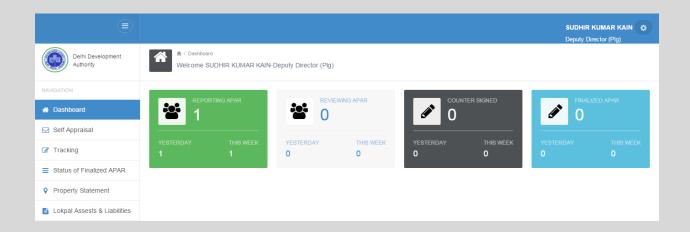

#### **Dashboard Menu**

Click on Dashboard Link, Page redirect on Home Page and show all these Link on content page:-

- Reporting APAR Popup
- Reviewing APAR Popup
- Accepting APAR Popup
- Finalized APAR Popup

#### After fill the Appraisal form, Reporting Officer, login the application

- After login the application, In Home page, show the Appraisal Report counter on Reporting APAR.
- Now, Open Reporting APAR Link .
- Open Reporting APAR Popup.